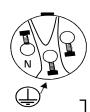

#### **DMX-512 Connection**

The fixture is equipped with 3 pin XLR Sockets for DMX input and output. The sockets are wired in parallel. Only use a shielded twisted pair cable designed for RS-485 and 3 pin XLR plugs and connectors in order to connect the controller with the fixture or the fixture with another.

**DMX**—input

- 1. Shield
- 2. Signal (-)
- 3. Signal (+)

DMX—output