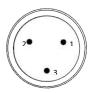

#### **DMX-512 Connection**

The fixture is equipped with 3 pin XLR Sockets for DMX input and output. The sockets are wired in parallel. Only use a shielded twisted pair cable designed for RS-485 and 3 pin XLR plugs and connectors in order to connect the controller with the fixture or the fixture with another.

**DMX**—input

- 1. Shield
- 2. Signal (-)
- 3. Signal (+)

DMX—output