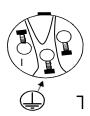

#### **DMX-512 Connection**

The fixture is equipped with 3 pin XLR Sockets for DMX input and output. The sockets are wired in parallel. Only use a shielded twisted pair cable designed for RS-485 and 3 pin XLR plugs and connectors in order to connect the controller with the fixture or the fixture with another.

**DMX**—input

- 1. Shield
- 2. Signal (-)
- 3. Signal (+)

DMX—output