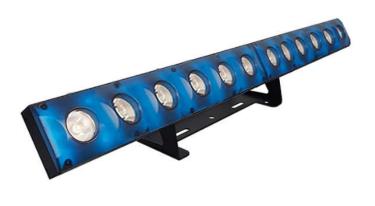

## iPixel Bar 60

## **Specification**

Working Position: Any safe working position

• Voltage: 90-250V / 50~60Hz

• Power: 60W

LED Lamp : Warm white 3W X12pcs5050 MSD 3in1 RGB LED X72pcs

DMX Channel: 12/60/86/96 channel mode

Lens angle: 4degreeProtection rating: IP20