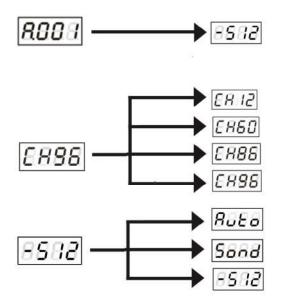

## MENU DISPLAY

8888

The function allows you select value from 001-512. Use the Up/Down keys to select the desired address. Press Enter to confirm.

8888

The display will let you know which mode you are in Use the Up/Down keys to Select the desired mode. Press Enter to confirm.

8888

This function allow you operate the fixture via standard dmx 512 protocol *Press Enter to confirm*.

Sond

Press Enter to select sound control function. The function allow you operate the fixture via sound&music. Press Enter to confirm.

8080

Press Enter to select stand-alone mode. The function allows you set the fixture run built-in programs. Press Enter to confirm.