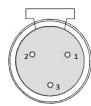

#### **DMX-512 Connection**

The fixture is equipped with 3 pin XLR Sockets for DMX input and output. The sockets are wired in parallel. Only use a shielded twisted pair cable designed for RS-485 and 3 pin XLR plugs and connectors in order to connect the controller with the fixture or the fixture with another.

**DMX**—input

- 1. Shield
- 2. Signal (-)
- 3. Signal (+)

DMX—output