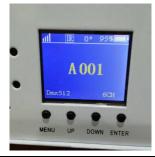

Turn on the lights, shows A001 as this picture,
 also all lights trun on 2.4G wireless dmx
 Just need to set 1light as master, the rest lights
 no need to set, just stay on this A001 mode will be fine