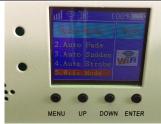

3.Press Menu,Choose Shows,then choose 5wifi mode, press ENTER

4.The Master light wirelss indicator will flash Red, means Transmitting the 2.4G wireless DMX signal, The rest lights willbe auto slave mode, no need to set, the wirelss indicator will flash green, means receiving the 2.4G wireless DMX signal. Then okay. Can use the APP to control.